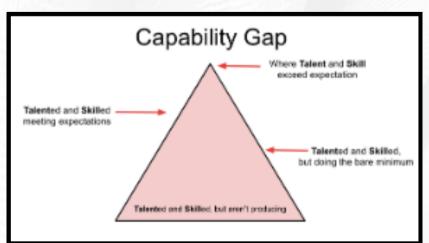

## THE CAPABILITY GAP

When your **Talents** and **Skills** don't meet your expectations there is a Capability Gap. Fulfill and exceed your expectations.