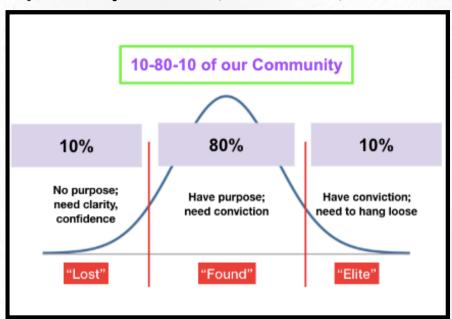

# YOUR COACHING PURPOSE INTRODUCTION

THE 10-80-10

Every Community has a 10-80-10, a standard shifts, the rule doesn't

#### CLARITY. CONFIDENCE. CONVICTION.

Clarity- Do you have a clear Purpose or Goal?

**Confidence**- Do you believe you can achieve that goal?

Conviction- Will you go out and achieve it?