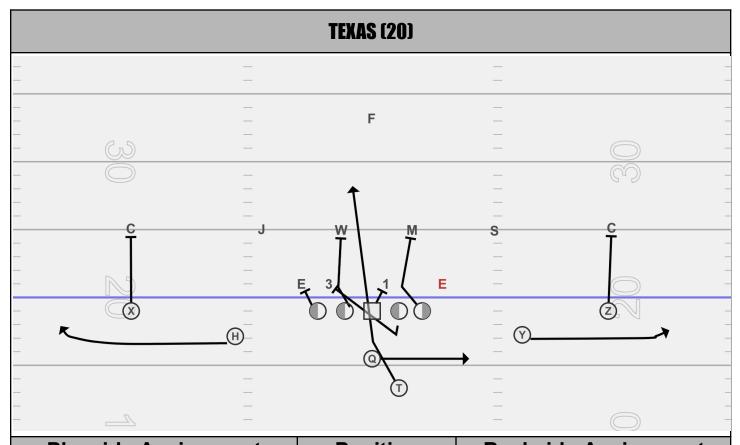

| Playside Assignment                                                                       | Position      | Backside Assignment                                                                                          |
|-------------------------------------------------------------------------------------------|---------------|--------------------------------------------------------------------------------------------------------------|
|                                                                                           | Center        | Even Front = Trap Odd Front = Fold Make the call on the front and relay to OL and QB/RB                      |
| Even Front = Chip the 3 Tech. Work to 2nd level and block LB. Odd Front = Block out on 4i | Guard         | Even Front = Flat pull for 3 tech. Attack inside shoulder of defense and drive.  Odd Front = Block out on 4i |
| Even Front = Base block DE<br>Odd Front = Skip pull to A gap and block ILB                | Tackle        | Even Front = Work up to BSLB<br>Odd Front = Skip pull to A gap and block<br>ILB                              |
|                                                                                           | т             |                                                                                                              |
| X- Run Block or Quick Game Y- Bubb                                                        |               | ble Screen or Quick Game                                                                                     |
| H- Bubble Screen or Quick Game                                                            | <b>Z-</b> Run | Block or Quick Game                                                                                          |

**QB-** Footwork: Replace feet and turn shoulders parallel to LOS. Read BSDE. If pulled, run down the line and look for bubble or quick game.