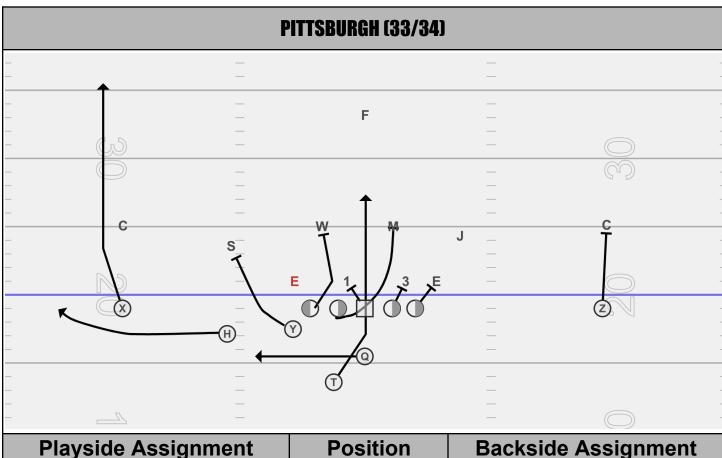

| Playside Assignment                                                                                                                                                                                              | Position |  | Backside Assignment                                                                                                                                                            |
|------------------------------------------------------------------------------------------------------------------------------------------------------------------------------------------------------------------|----------|--|--------------------------------------------------------------------------------------------------------------------------------------------------------------------------------|
|                                                                                                                                                                                                                  | Center   |  | Even Front = BS block on first DL<br>Odd Front = Double on nose                                                                                                                |
| Even Front = Man on 1, 2, or 3 Tech<br>Odd Front = Double Nose                                                                                                                                                   | Guard    |  | Skip pull to first open gap PS unless BS 3<br>tech or 4I. If BS 3 tech or 4i, make a <b>"You"</b><br>call to tackle. Tackle will pull, you will<br>down block on 3 Tech or 4i. |
| Even Front = Man on 1, 2, or 3 Tech<br>Odd Front = Double Nose                                                                                                                                                   | Tackle   |  | If no you call, work to 2nd level. If <b>"You"</b><br>call is made, skip pull to first open gap,<br>block 2nd level defender.                                                  |
| Even Front = Man on EMOL<br>Odd Front = Block 4i. Pin 4i in, or work them<br>out.                                                                                                                                | т        |  |                                                                                                                                                                                |
| <b>X-</b> PS = Run Block, BS = Screen or Quick Game <b>Y-</b> PS = Run Block, BS = Screen or Quick Game                                                                                                          |          |  |                                                                                                                                                                                |
| H- PS = Run Block, BS = Screen or Quick Game Z- PS =                                                                                                                                                             |          |  | Run Block, BS = Screen or Quick Game                                                                                                                                           |
| <b>QB-</b> Footwork: Catch ball and open to meet T at mesh point. Mesh point parallel to the LOS. Should be 2 steps from snap to mesh point. After mesh, boot away from play call with depth to attract EMOL BS. |          |  |                                                                                                                                                                                |