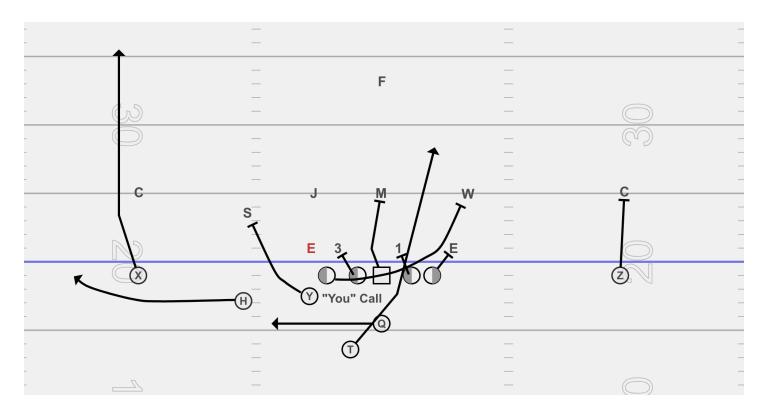

or Quick Game Z- PS =                                                                                                                                                             |          |  | Run Block, BS = Screen or Quick Game                                                                                                                                           |
| <b>QB-</b> Footwork: Catch ball and open to meet T at mesh point. Mesh point parallel to the LOS. Should be 2 steps from snap to mesh point. After mesh, boot away from play call with depth to attract EMOL BS. |          |  |                                                                                                                                                                                |

## "YOU" Call Example: