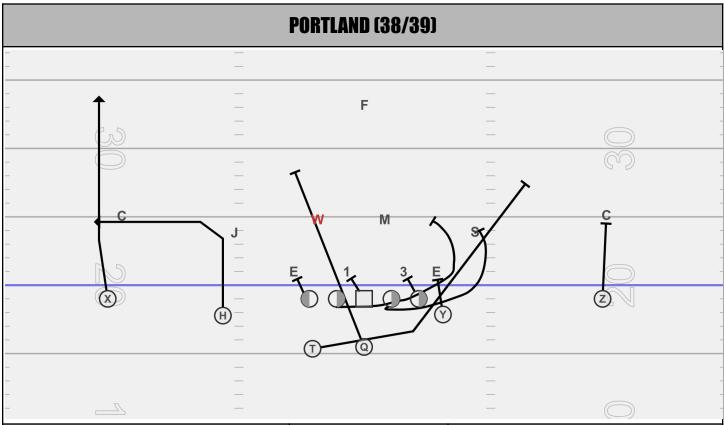

| Playside Assignment                                                                                           | Position | Backside Assignment |  |  |  |
|---------------------------------------------------------------------------------------------------------------|----------|---------------------|--|--|--|
| Pin Rules = If player in BS Gap or head up on<br>adjacent OL, Pin Block<br>BS Gap Free = Pull for the Outside | Center   |                     |  |  |  |
| Same for All                                                                                                  | Guard    | Same for All        |  |  |  |
| Same for All                                                                                                  | Tackle   | Same for All        |  |  |  |
|                                                                                                               | Т        |                     |  |  |  |
| X- PS = Run Block, BS = Screen or Quick Game Y- PS = Run Block, BS = Screen or Quick Game                     |          |                     |  |  |  |

**H-** PS = Run Block, BS = Screen or Quick Game **Z-** PS = Run Block, BS = Screen or Quick Game

QB- 1 shuffle step PS and read the BSLB. If they chase the flow, keep the ball and replace the BSLB.