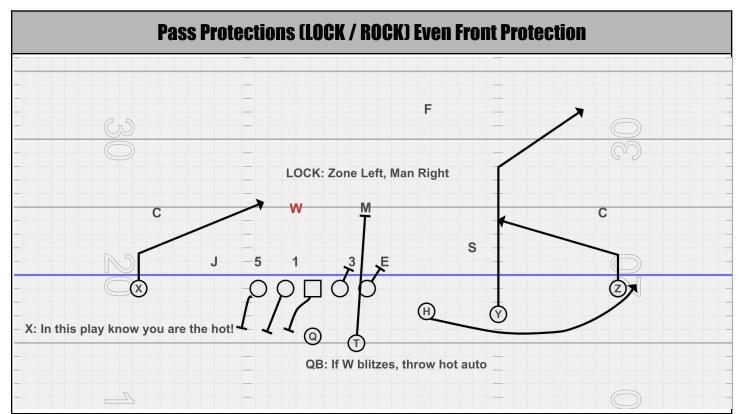

| Playside Assignment                    | Position | Backside Assignment                    |
|----------------------------------------|----------|----------------------------------------|
| Man on Nose                            | Center   |                                        |
| Outside Gap. No threat pick up double. | Guard    | Outside Gap. No threat pick up double. |
| Outside Gap. No threat pick up double. | Tackle   | Outside Gap. No threat pick up double. |
|                                        | Т        | Free release to check release.         |

**QB-** If T has free release, look for the 7th Blitzer. Know your hots!!! 6 Man pressure all are accounted for.

| Playside Assignment | Position | Backside Assignment            |
|---------------------|----------|--------------------------------|
| Slide outside gap   | Center   |                                |
| Slide outside gap   | Guard    | Man on                         |
| Slide outside gap   | Tackle   | Man on                         |
|                     | Т        | Free release to check release. |

**QB-** If T has free release, look for the 7th Blitzer. Know your hots!!! 6 Man pressure all are accounted for.