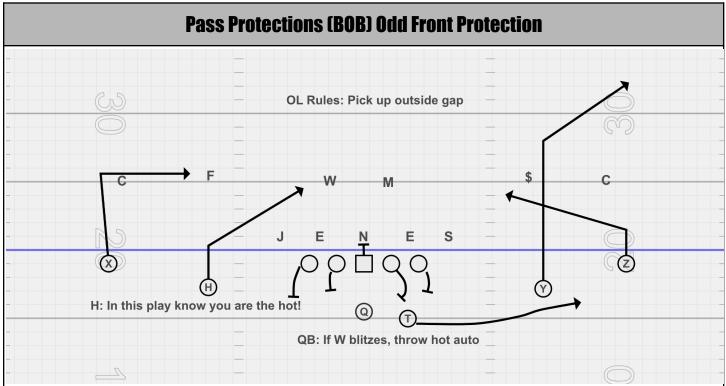

| Playside Assignment                    | Position | Backside Assignment                    |
|----------------------------------------|----------|----------------------------------------|
| Man on Nose                            | Center   |                                        |
| Outside Gap. No threat pick up double. | Guard    | Outside Gap. No threat pick up double. |
| Outside Gap. No threat pick up double. | Tackle   | Outside Gap. No threat pick up double. |
|                                        | Т        | Free release to check release.         |

**QB-** If T has free release, look for the 7th Blitzer. Know your hots!!! 6 Man pressure all are accounted for.

| Playside Assignment | Position | Backside Assignment            |
|---------------------|----------|--------------------------------|
| Slide outside gap   | Center   |                                |
| Slide outside gap   | Guard    | Man on                         |
| Slide outside gap   | Tackle   | Man on                         |
|                     | Т        | Free release to check release. |

**QB-** If T has free release, look for the 7th Blitzer. Know your hots!!! 6 Man pressure all are accounted for.