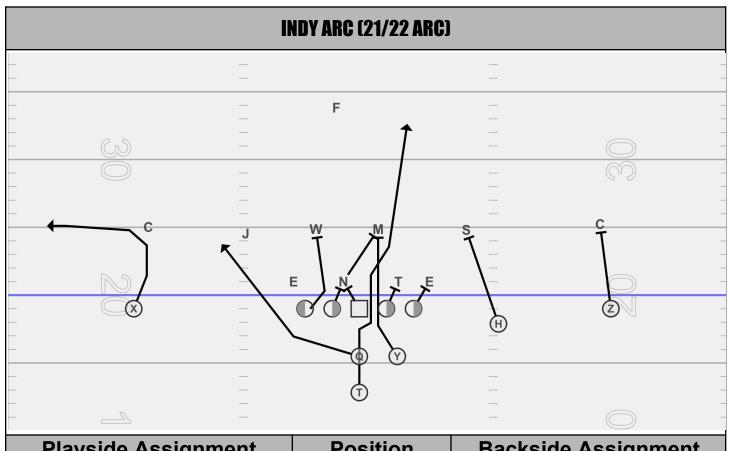

| Playside Assignment                                                                                                                                 | Position | Backside Assignment                                      |  |  |
|-----------------------------------------------------------------------------------------------------------------------------------------------------|----------|----------------------------------------------------------|--|--|
| PS Shade: Reach<br>BS Shade: Settle<br>Uncovered: Double                                                                                            | Center   |                                                          |  |  |
| PS Shade: Reach<br>BS Shade: Settle<br>Uncovered: Double                                                                                            | Guard    | PS Shade: Reach<br>BS Shade: Settle<br>Uncovered: Double |  |  |
| PS Shade: Reach<br>BS Shade: Settle<br>Uncovered: Double                                                                                            | Tackle   | PS Shade: Reach<br>BS Shade: Settle<br>Uncovered: Double |  |  |
| Read the first defender on the line from the inside-out PS for cutback. <b>CUT KEY.</b> Start from a 0 nose. You get one cut and must get vertical. | Т        |                                                          |  |  |

X- PS: Run Block BS: Screen or Quick Game
Y- Insert Block. No matter your alignment, hit the open PS gap and block first 2nd level defender.

H- PS: Run Block BS: Screen or Quick Game

**QB-** Footwork: 1-step forward and open to 45-degree angle. Eyes on the read key. Pull or give and Carry out fake if read key dictates.