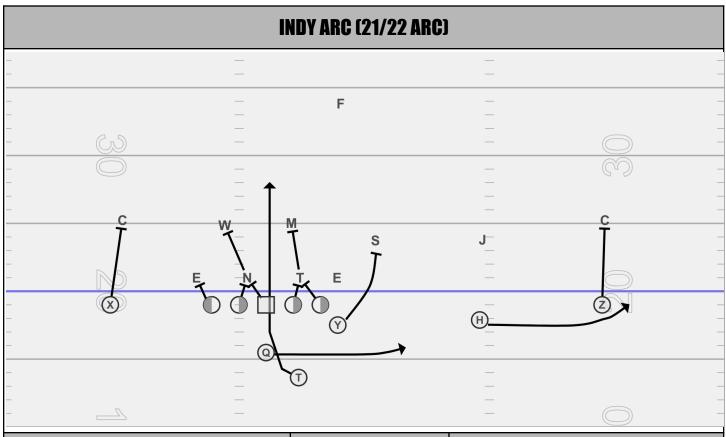

| Playside Assignment                                                                                                                                 | Position | Backside Assignment                                      |
|-----------------------------------------------------------------------------------------------------------------------------------------------------|----------|----------------------------------------------------------|
| PS Shade: Reach<br>BS Shade: Settle<br>Uncovered: Double                                                                                            | Center   |                                                          |
| PS Shade: Reach<br>BS Shade: Settle<br>Uncovered: Double                                                                                            | Guard    | PS Shade: Reach<br>BS Shade: Settle<br>Uncovered: Double |
| PS Shade: Reach<br>BS Shade: Settle<br>Uncovered: Double                                                                                            | Tackle   | PS Shade: Reach<br>BS Shade: Settle<br>Uncovered: Double |
| Read the first defender on the line from the inside-out PS for cutback. <b>CUT KEY.</b> Start from a 0 nose. You get one cut and must get vertical. | Т        |                                                          |

X- PS: Run Block BS: Screen or Quick Game

**Y-** Arc Block. Do not touch the C-Gap "Read" player. Block first 2nd level defender.

**H-** PS: Run Block BS: Screen or Quick Game

**Z-** PS: Run Block BS: Screen or Quick Game

**QB-** Footwork: 1-step forward and open to 45-degree angle. Eyes on the read key. Pull or give and Carry out fake if read key dictates.