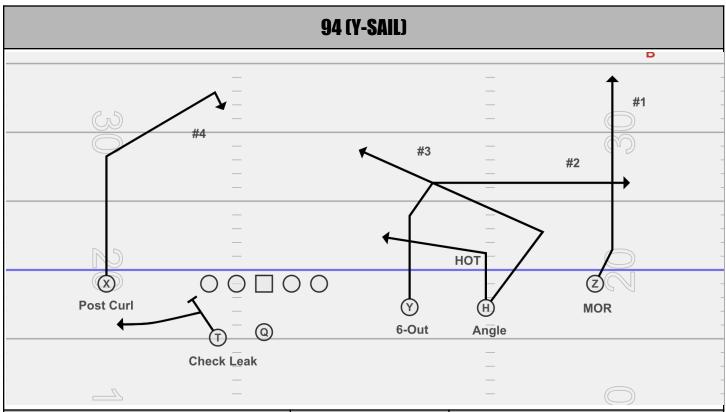

**X-** Post Curl. Look for the Safety and how they are aligned on the field. If one high, sit on the hash and understand you are the fourth read. If 2 high, continue sideline at 8 steps. route to middle of field.

**Y-** 6-step sail route. Outside release. Plant at 6 steps, climb at 7 steps and try to get flat to the sideline at 8 steps.

**H-** Angle route. Know that you are the hot on this play. Look for blitzing LB from the boundary or a secondary blitz.

**Z-** MOR

QB- Progression: Vertical, Dig, Angle, to Post Curl. H is the hot vs. blitz