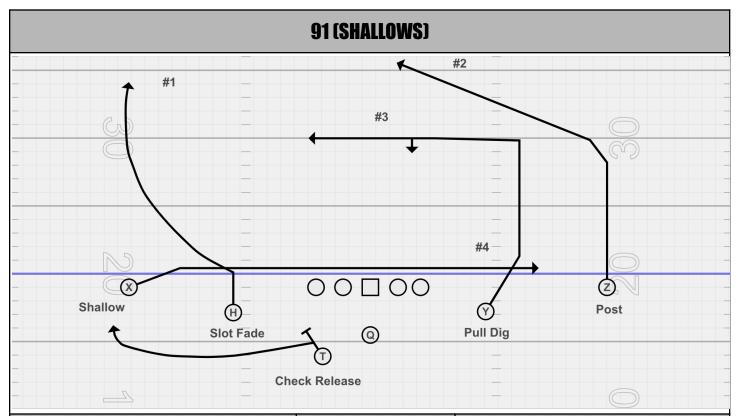

**X-** Move in closer to H. Run shallow through the heels of the DL.

**Y-** Pull Dig. Make the OLB turn his hips and chase outside to wall you off. Watch MLB for whether or not to sit in space.

**H-** Slot Fade up the numbers. You are the first read!

**Z-** Post. If it is 2 high, notice where the space will open up from the SS chasing the dig route. If 1 high, can run MOR.

**QB-** Progression: Slot Fade, Post, Dig, Shallow. Can change progression to Shallow, Dig, T Back (T must be on same side as dig in this case).