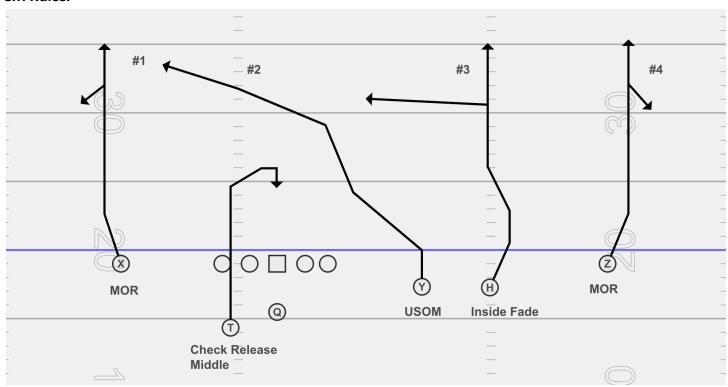

| Playside Assignment | Position | Backside Assignment |  |  |
|---------------------|----------|---------------------|--|--|
| PASS PRO            | Center   |                     |  |  |
| PASS PRO            | Guard    | PASS PRO            |  |  |
| PASS PRO            | Tackle   | PASS PRO            |  |  |
|                     | Т        | PASS PRO            |  |  |

All WR have MOR (Mandatory Outside Release)

# **Bailout Rules**

If you are uncovered you will continue your vertical route into the deep portion of the field. If you are covered, you will break off their route or "bail out." Bail out at 10 yards from the ball. Slots- Bail In

Outsides- Bail Out

2x2 Rules

Y is the HOT

**QB-** Read Left to Right.

# 3x1 Rules:



# **6** Bender



# 6: 2 High Safety Check



# 6 Double Sail



# 6 X-Shallow