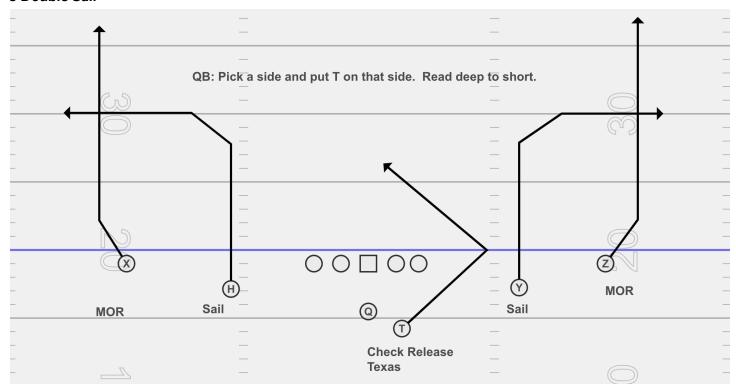

Assignment | Position | Backside Assignment |  |  |
|---------------------|----------|---------------------|--|--|
| PASS PRO            | Center   |                     |  |  |
| PASS PRO            | Guard    | PASS PRO            |  |  |
| PASS PRO            | Tackle   | PASS PRO            |  |  |
|                     | Т        | PASS PRO            |  |  |

All WR have MOR (Mandatory Outside Release)

# **Bailout Rules**

If you are uncovered you will continue your vertical route into the deep portion of the field. If you are covered, you will break off their route or "bail out." Bail out at 10 yards from the ball. Slots- Bail In

Outsides- Bail Out

2x2 Rules

Y is the HOT

**QB-** Read Left to Right.

# 3x1 Rules:



# **6** Bender



# 6: 2 High Safety Check



# 6 Double Sail



# 6 X-Shallow