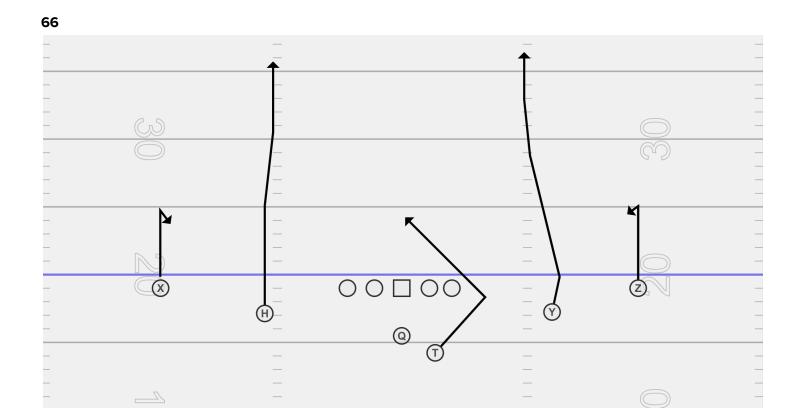

on | Backside Assignment |  |  |
|---------------------|----------|---------------------|--|--|
| PASS PRO            | Center   |                     |  |  |
| PASS PRO            | Guard    | PASS PRO            |  |  |
| PASS PRO            | Tackle   | PASS PRO            |  |  |
|                     | Т        | PASS PRO            |  |  |

All WR have MOR (Mandatory Outside Release)

# **Bailout Rules**

If you are uncovered you will continue your vertical route into the deep portion of the field. If you are covered, you will break off their route or "bail out." Bail out at 10 yards from the ball. Slots- Bail In

Outsides- Bail Out

2x2 Rules

Y is the HOT

**QB-** Read Left to Right.

# 3x1 Rules:



# **6** Bender



# 6: 2 High Safety Check



# 6 Double Sail



# 6 X-Shallow