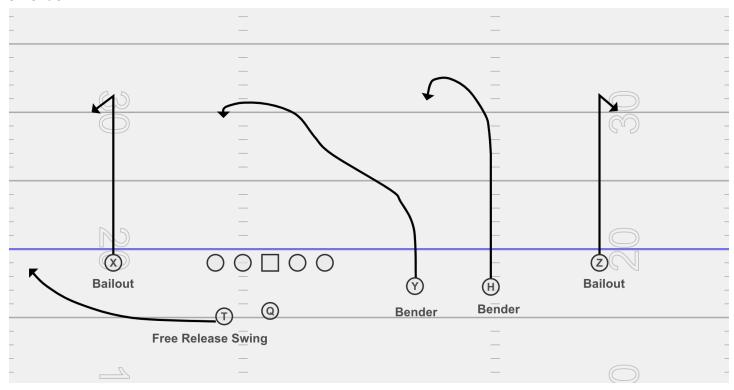

| Playside Assignment | Position | Backside Assignment |  |  |
|---------------------|----------|---------------------|--|--|
| PASS PRO            | Center   |                     |  |  |
| PASS PRO            | Guard    | PASS PRO            |  |  |
| PASS PRO            | Tackle   | PASS PRO            |  |  |
|                     | Т        | PASS PRO            |  |  |

All WR have MOR (Mandatory Outside Release)

# **Bailout Rules**

If you are uncovered you will continue your vertical route into the deep portion of the field. If you are covered, you will break off their route or "bail out." Bail out at 10 yards from the ball. Slots- Bail In

Outsides- Bail Out

2x2 Rules

Y is the HOT

**QB-** Read Left to Right.

# 3x1 Rules:



# **6** Bender



# 6: 2 High Safety Check



# 6 Double Sail



# 6 X-Shallow