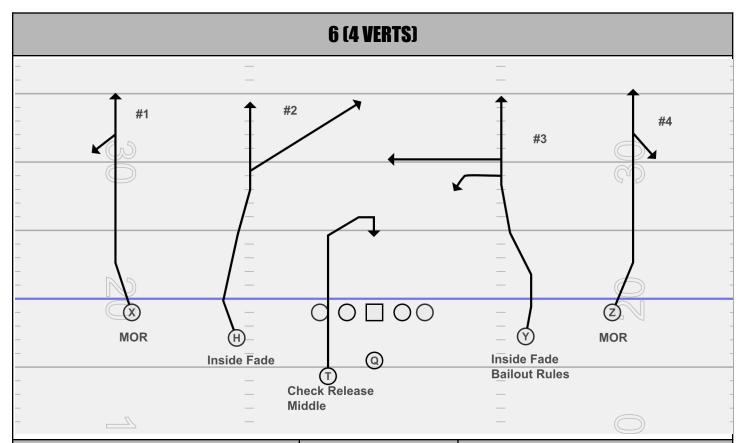

All WR have MOR (Mandatory Outside Release)

# **Bailout Rules**

If you are uncovered you will continue your vertical route into the deep portion of the field. If you are covered, you will break off their route or "bail out." Bail out at 10 yards from the ball. Slots- Bail In

Outsides- Bail Out

2x2 Rules

Y is the HOT

**QB-** Read Left to Right.