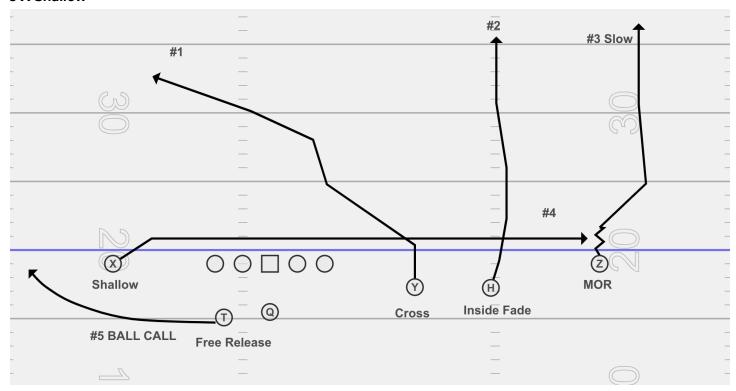

tion | Backside Assignment |  |  |
|---------------------|----------|---------------------|--|--|
| PASS PRO            | Center   |                     |  |  |
| PASS PRO            | Guard    | PASS PRO            |  |  |
| PASS PRO            | Tackle   | PASS PRO            |  |  |
|                     | Т        | PASS PRO            |  |  |

All WR have MOR (Mandatory Outside Release)

# **Bailout Rules**

If you are uncovered you will continue your vertical route into the deep portion of the field. If you are covered, you will break off their route or "bail out." Bail out at 10 yards from the ball. Slots- Bail In

Outsides- Bail Out

2x2 Rules

Y is the HOT

**QB-** Read Left to Right.

# 3x1 Rules:



# **6** Bender



# 6: 2 High Safety Check



# 6 Double Sail



# 6 X-Shallow