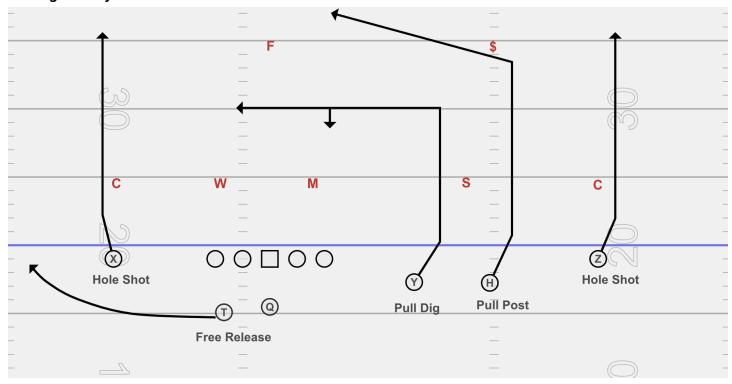

| Playside Assignment | Position | Backside Assignment |  |  |
|---------------------|----------|---------------------|--|--|
| PASS PRO            | Center   |                     |  |  |
| PASS PRO            | Guard    | PASS PRO            |  |  |
| PASS PRO            | Tackle   | PASS PRO            |  |  |
|                     | Т        | PASS PRO            |  |  |

All WR have MOR (Mandatory Outside Release)

# **Bailout Rules**

If you are uncovered you will continue your vertical route into the deep portion of the field. If you are covered, you will break off their route or "bail out." Bail out at 10 yards from the ball. Slots- Bail In

Outsides- Bail Out

2x2 Rules

Y is the HOT

**QB-** Read Left to Right.

# 3x1 Rules:



# **6** Bender



# 6: 2 High Safety Check



# 6 Double Sail



# 6 X-Shallow