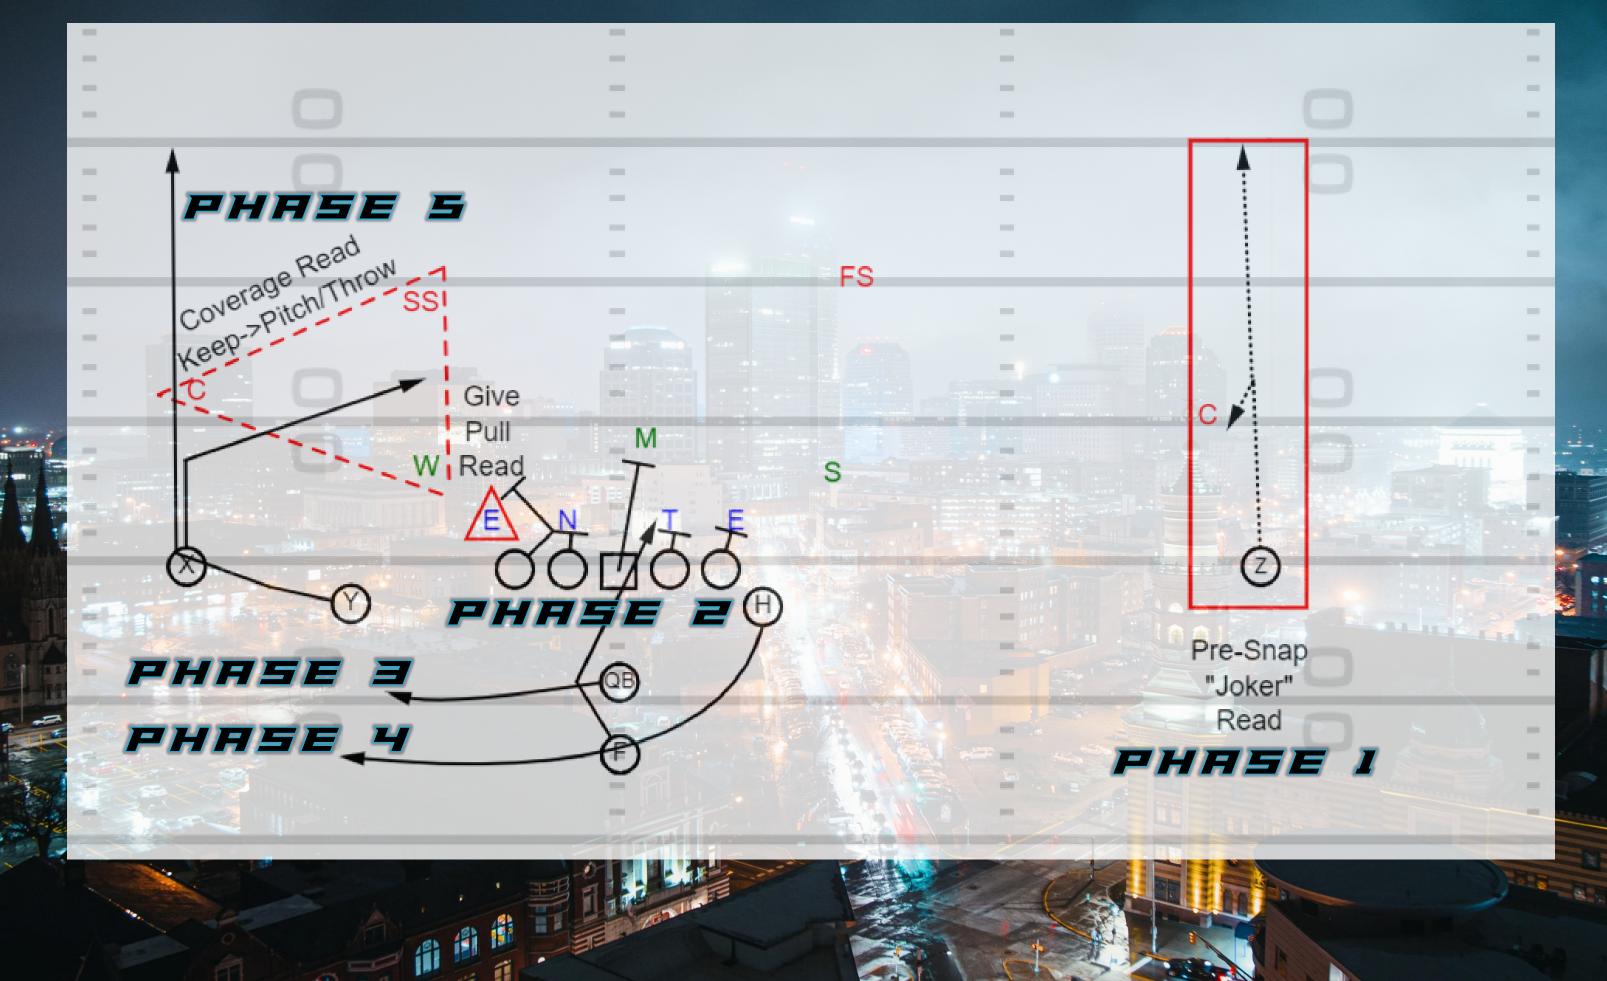

#### **Play Number**

Utilizes a threedigit system to convey information about the type, concept, and direction of the play in both the run and pass game.

#### Improvisions

Additional instructions or adjustments to the base play call, providing flexibility and adaptability based on defensive alignment or other factors.