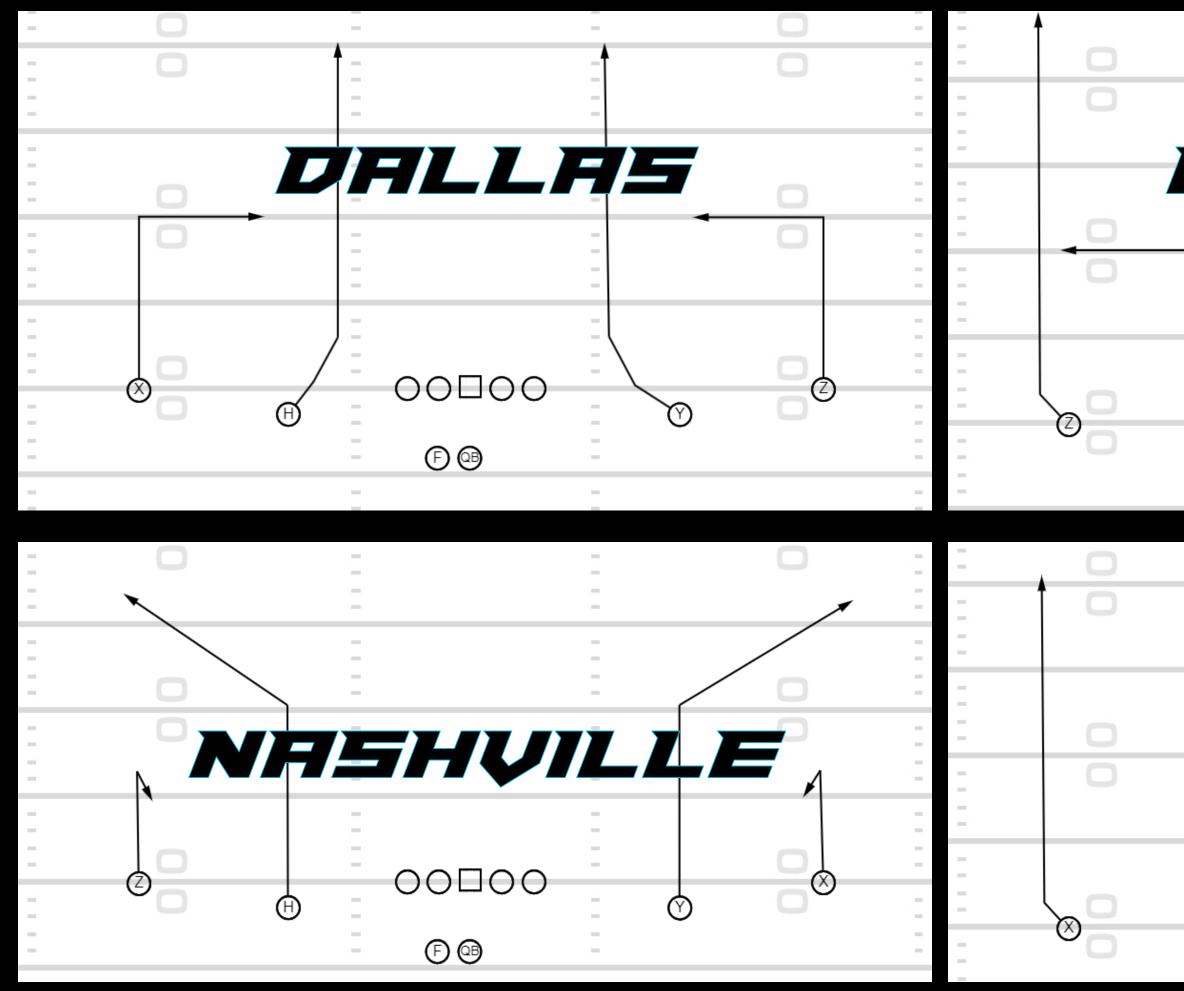

#### **Formation**

Dictates the positions of wide receivers on the field before the snap.

### Set

Specifies the positioning of tight ends in relation to the offensive line.

#### Backfield

Determines the arrangement of the running back/s in the backfield of the formation.