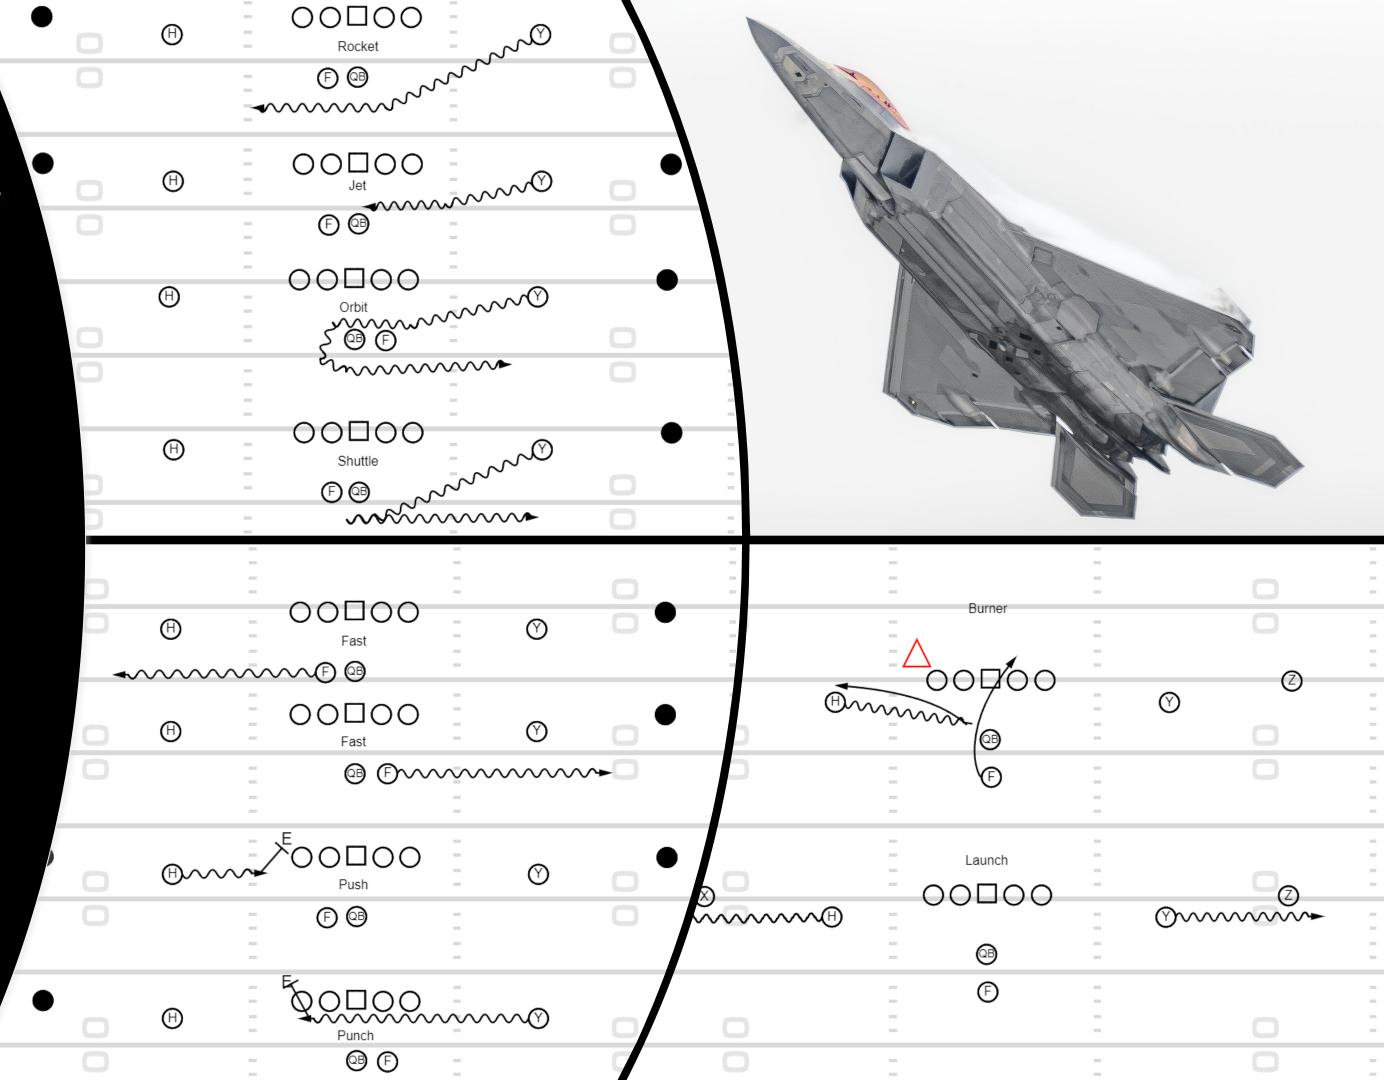

#### Motion

#### **Play Number**

Utilizes a threedigit system to convey information about the type, concept, and direction of the play in both the run and pass game.