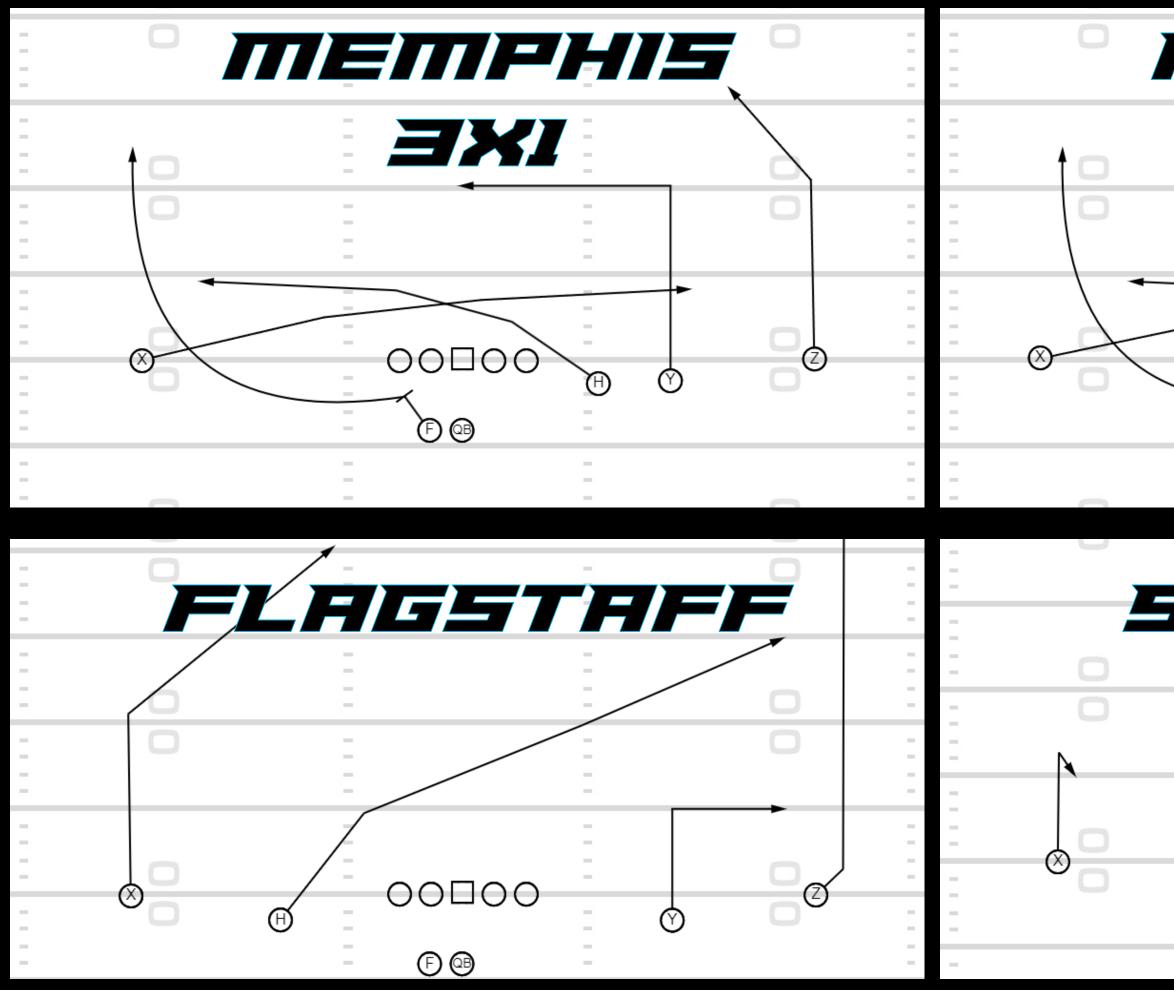

#### **Formation**

Dictates the positions of wide receivers on the field before the snap.

### Set

Specifies the positioning of tight ends in relation to the offensive line.

#### Backfield

Determines the arrangement of the running back/s in the backfield of the formation.