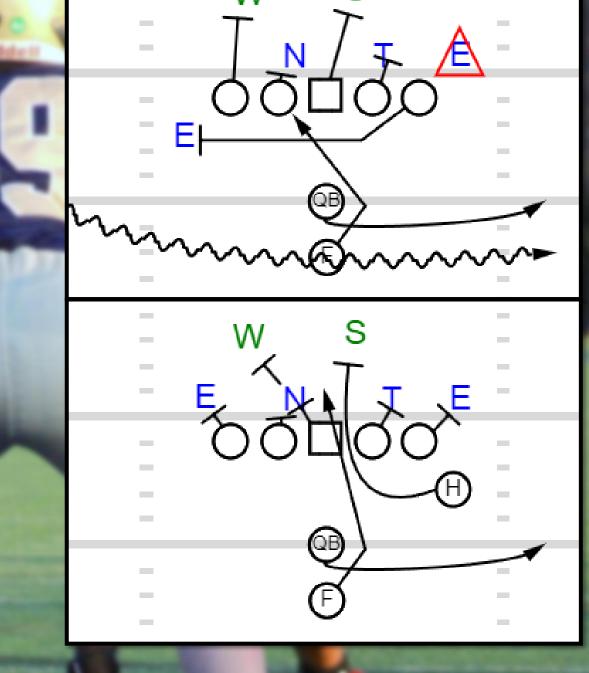

#### **Play Number**

Utilizes a threedigit system to convey information about the type, concept, and direction of the play in both the run and pass game.