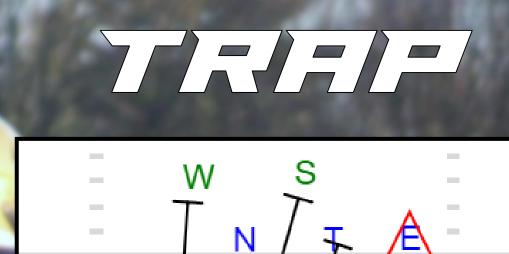

#### **Play Number**

Utilizes a threedigit system to convey information about the type, concept, and direction of the play in both the run and pass game.