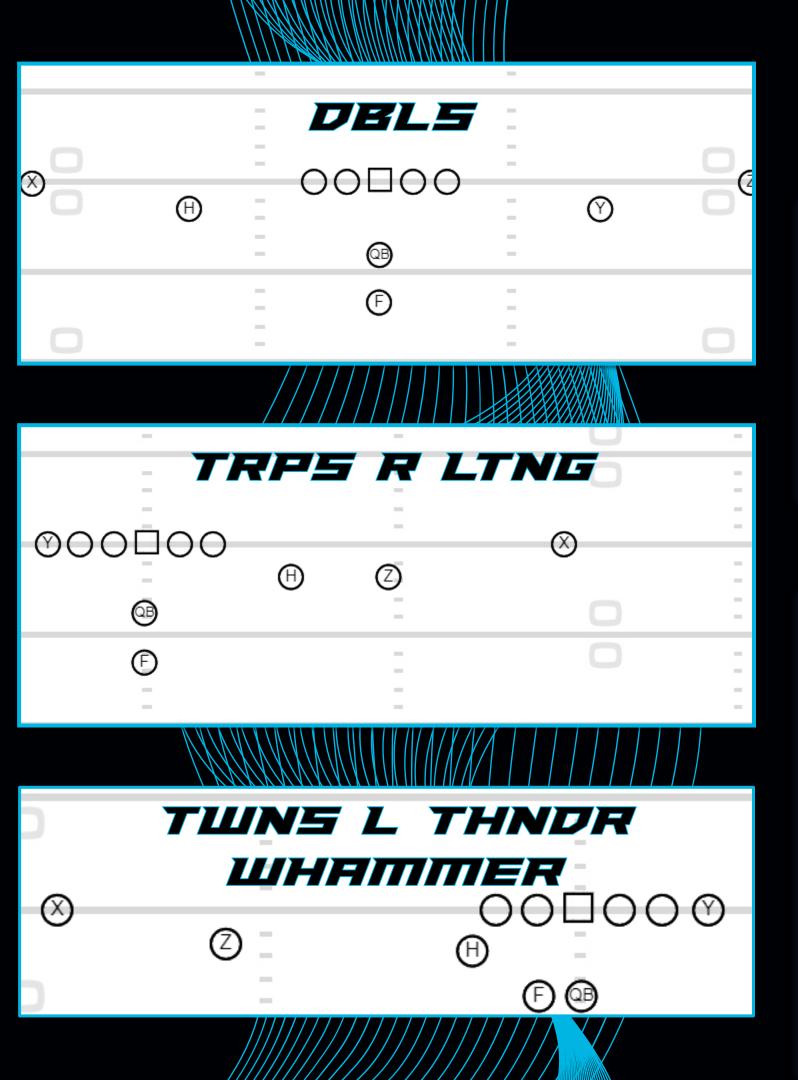

#### **Formation**

Dictates the positions of wide receivers on the field before the snap.

### Set

Specifies the positioning of tight ends in relation to the offensive line.

#### Backfield

Determines the arrangement of the running back/s in the backfield of the formation.

#### Depth

Determines whether QB starts the play Under Center, in the Pistol, or from the Shotgun.

Describes any movement or shift by players before the ball is snapped.

#### Motion