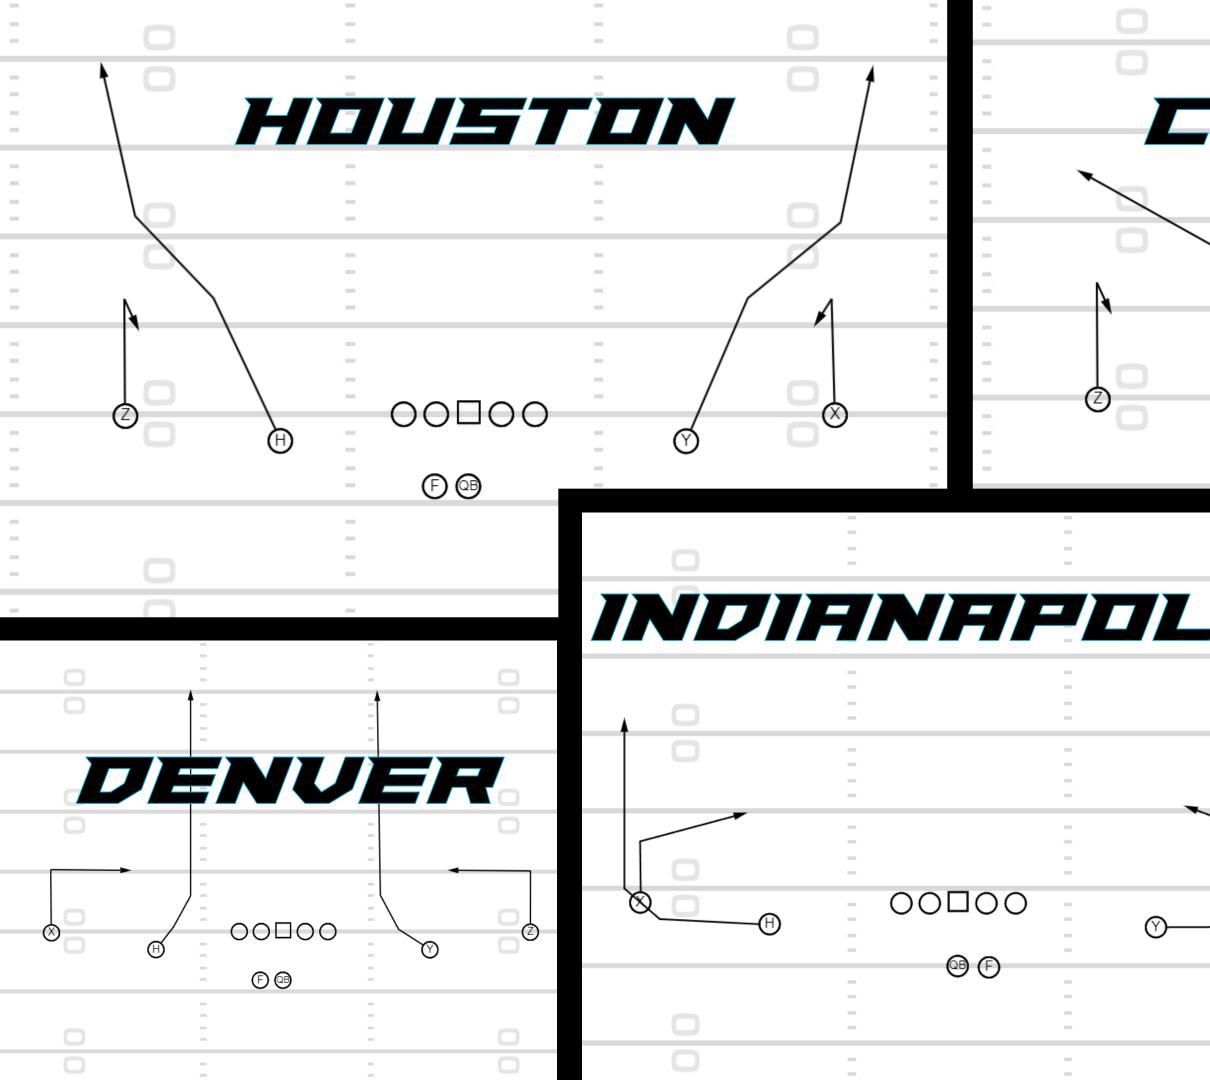

#### **Formation**

Dictates the positions of wide receivers on the field before the snap.

### Set

Specifies the positioning of tight ends in relation to the offensive line.

#### Backfield

Determines the arrangement of the running back/s in the backfield of the formation.