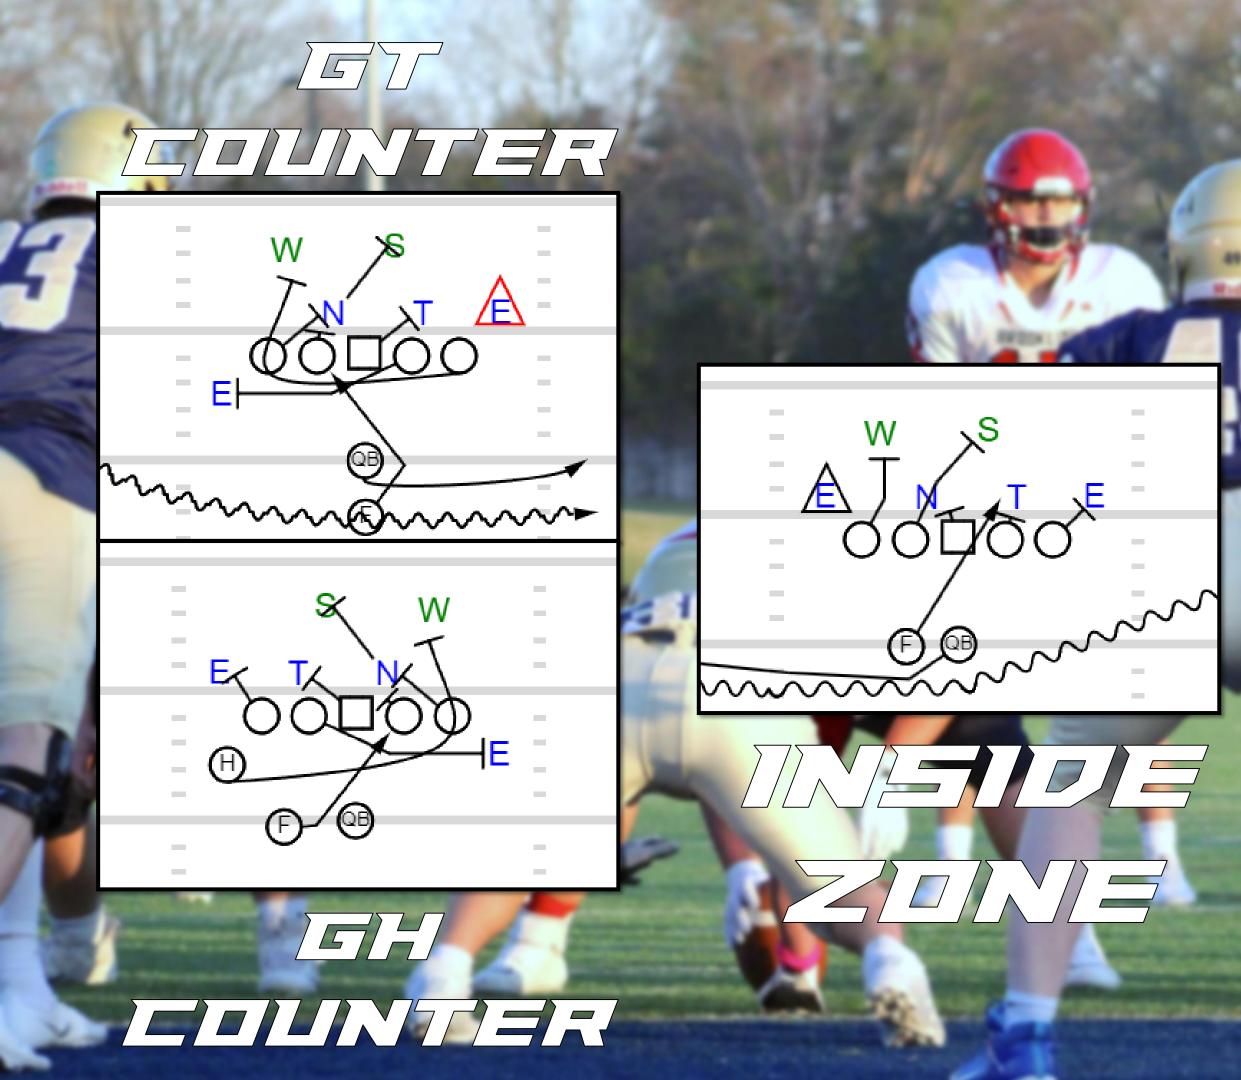

#### **Play Number**

Utilizes a threedigit system to convey information about the type, concept, and direction of the play in both the run and pass game.